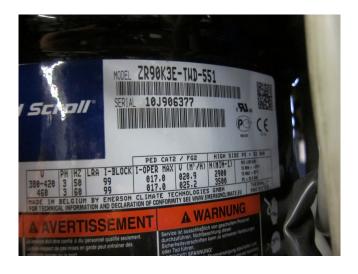

## **Specifications**

| Brand             | Copeland                 |
|-------------------|--------------------------|
| Туре              | ZR90K3E-TWD-551          |
| Refrigerant       | Freon                    |
| Refrigerant type  | R 134 A or other types   |
| kW at +10°C/+40°C | 17,6                     |
| kW at 0°C/+40°C   | 12                       |
| kW at -5ºC/+40ºC  | 9,8                      |
| kW at -10°C/+40°C | 7,9                      |
| kW at -20°C/+40°C | 6,3*                     |
| Remarks           | y.o.b. 2010 // *Capacity |
|                   | based on -15°C/+40°C     |
| Sizes             | 400x400x550 mm           |
|                   | (LxWxH)                  |
| Stock             | 1                        |

#### Used Copeland ZR90K3E-TWD-551

Used Copeland ZR90K3E-TWD-551 freon scroll compressor. This unit has a cooling capacity of 17,6 kW at  $+10^{\circ}\text{C}/+40^{\circ}\text{C}$ .

\*Why choose for HOSBV? Were not only the largest used refrigeration specialist in Europe, but also, we deliver all equipment including an extensive test, warranty and industrial cleaning. \*Optional we can also perform a new paint job and arrange the logistics.