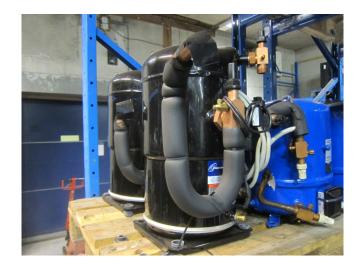

#### Used Copeland ZR90K3E-TWD-551

Used Copeland ZR90K3E-TWD-551 freon scroll compressor. This unit has a cooling capacity of 17,6 kW at  $+10^{\circ}\text{C}/+40^{\circ}\text{C}$ .

\*Why choose for HOSBV? Were not only the largest used refrigeration specialist in Europe, but also, we deliver all equipment including an extensive test, warranty and industrial cleaning. \*Optional we can also perform a new paint job and arrange the logistics.