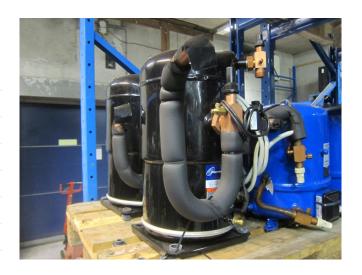

#### Used Copeland ZR90K3E-TWD-551

Used Copeland ZR90K3E-TWD-551 freon scroll compressor. This unit has a cooling capacity of 17,6 kW at  $+10^{\circ}\text{C}/+40^{\circ}\text{C}$ .

\*Why choose for HOSBV? Were not only the largest used refrigeration specialist in Europe, but also, we deliver all equipment including an extensive test, warranty and industrial cleaning. \*Optional we can also perform a new paint job and arrange the logistics.