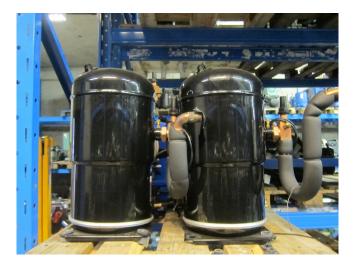

#### Used Copeland ZR90K3E-TWD-551

Used Copeland ZR90K3E-TWD-551 freon scroll compressor. This unit has a cooling capacity of 17,6 kW at  $+10^{\circ}\text{C}/+40^{\circ}\text{C}$ .

\*Why choose for HOSBV? Were not only the largest used refrigeration specialist in Europe, but also, we deliver all equipment including an extensive test, warranty and industrial cleaning. \*Optional we can also perform a new paint job and arrange the logistics.